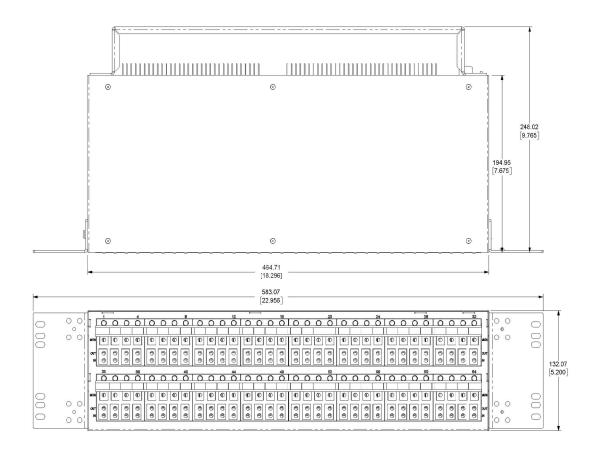

### **SPECIFICATIONS**

| DIMENSIONS (H X W X D) | 5.2 x 18.3 x 10 "<br>132 x 465 x 254 mm |
|------------------------|-----------------------------------------|
| INSERTION FORCE        | 7.0lbs MAX                              |
| WITHDRAWAL FORCE       | 1.5 lbs MIN                             |