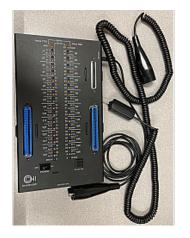

## CNI DSX-1 Rapid Tester

Model SA-5300-0001

| NAME                              | ORDER NUMBER |
|-----------------------------------|--------------|
| CNI DSX-1 Rapid<br>Tester         | SA-5300-0001 |
| DSX-1 Cable Tester<br>Cord        | SA-5300-1001 |
| DSX-1 Cable Tester<br>Ground Cord | SA-5300-2001 |

The Rapid Tester comes with a 10ft Protected Testing Probe and a 6ft Grounding Cord terminated with a Bantam plug and large grounding Clip.

COMTEST NETWORKS INC. +1-877-369-5499 info@comtestnetworks.com