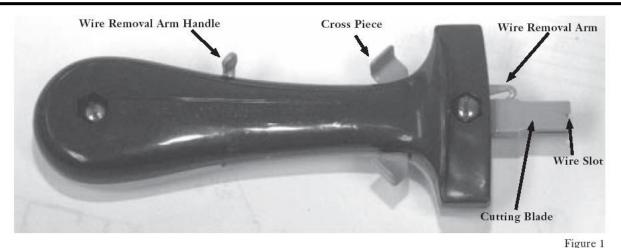

#### 1. General

**1.1** This document describes the QTH38B termination/removal tool (Figure 1) and gives instructions for it use on main frames.

**1.2** The QTH38B tool is used for terminating, bridging, and removing wires from 2-beam or 3-beam, insulation-slicing, quick clip terminals found on QCM468 (MPC) and 391Q connectors, and on Versablocks with quick-clip pins.