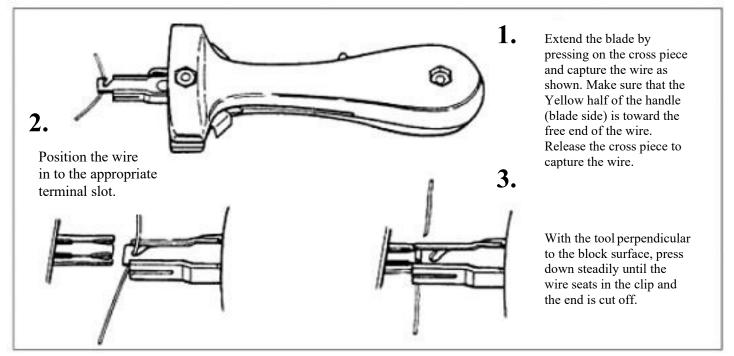

#### **TERMINATION/REMOVAL TOOL (QTH38B)**



#### 1. General

**1.1** This document describes the QTH38B termination/removal tool (Figure 1) and gives instructions for it use on main frames.

**1.2** The QTH38B tool is used for terminating, bridging, and removing wires from 2-beam or 3-beam, insulation-slicing, quick clip terminals found on QCM468 (MPC) and 391Q connectors, and on Versablocks with quick-clip pins.

1.3 Order by Part Number A0276558.

**NOTICE:** Use of the QTH38B on other types of terminals will result in unsatisfactory connections and possible tool or terminal damage.

## 2. Termination





# 3. Bridge Connections





## 4. Wire Removal