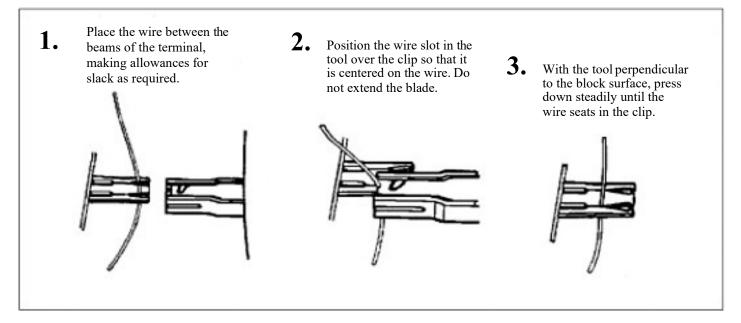

#### **TERMINATION/REMOVAL TOOL (QTH38B)**



#### 1. General

**1.1** This document describes the QTH38B termination/removal tool (Figure 1) and gives instructions for it use on main frames.

**1.2** The QTH38B tool is used for terminating, bridging, and removing wires from 2-beam or 3-beam, insulation-slicing, quick clip terminals found on QCM468 (MPC) and 391Q connectors, and on Versablocks with quick-clip pins.

1.3 Order by Part Number A0276558.

**NOTICE:** Use of the QTH38B on other types of terminals will result in unsatisfactory connections and possible tool or terminal damage.

## 2. Termination





# 3. Bridge Connections





## 4. Wire Removal