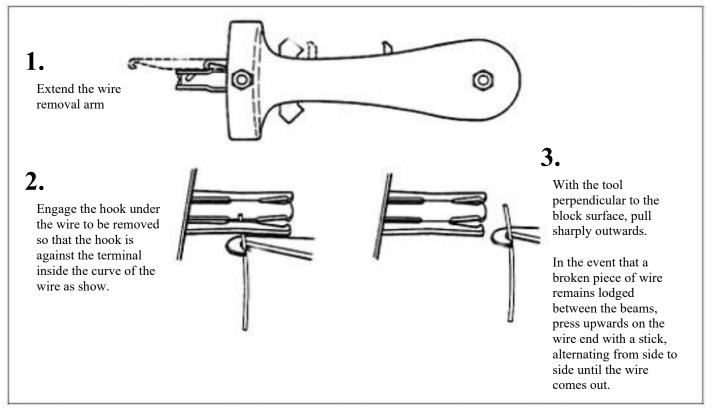

#### **TERMINATION/REMOVAL TOOL (QTH38B)**



#### 1. General

**1.1** This document describes the QTH38B termination/removal tool (Figure 1) and gives instructions for it use on main frames.

**1.2** The QTH38B tool is used for terminating, bridging, and removing wires from 2-beam or 3-beam, insulation-slicing, quick clip terminals found on QCM468 (MPC) and 391Q connectors, and on Versablocks with quick-clip pins.

1.3 Order by Part Number A0276558.

**NOTICE:** Use of the QTH38B on other types of terminals will result in unsatisfactory connections and possible tool or terminal damage.

## 2. Termination





# 3. Bridge Connections





## 4. Wire Removal